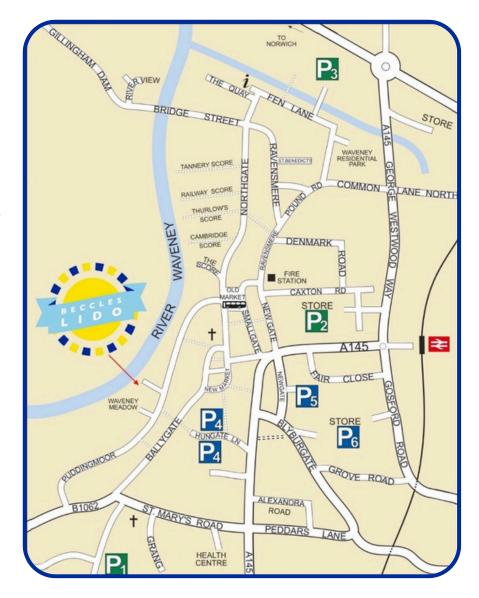

## Additional parking:-

P1 - Beccles Sports Centre, NR34 9PG. 15 min walk. 120 Spaces. FREE. What 3 Words – ///meanders.back.lung.

P2 - Tesco Store, NR34 9EJ. 9 min walk. 390 spaces. FREE 3 hours. What 3 Words – ///frozen.headed.currently

P3 - Beccles Quay, NR34 9TB. 15 min walk. 270 spaces. PAY & DISPLAY. (Two hrs free, ticketed). What 3 Words – ///pepper.etchings.overdrive.

P4 - Hungate Lane, NR34 9TN. 4 min walk. 66 spaces. PAY & DISPLAY. (Max 3 hours). What 3 Words – ///amplifier.king.minority.

P5 - Newgate, NR34 9QD. 6 min walk. 75 spaces. PAY & DISPLAY. (Max 3 hours). What 3 Words – ///probably.defected.cookbooks.

P6 - Blyburgate, NR34 9DB. 8 min walk. 255 Spaces. PAY & DISPLAY. (Max 3 hours). What 3 Words – ///proudest.commuting.release.

On-street parking on many roads south of St. Marys Road (and in town centre Sunday only). FREE.